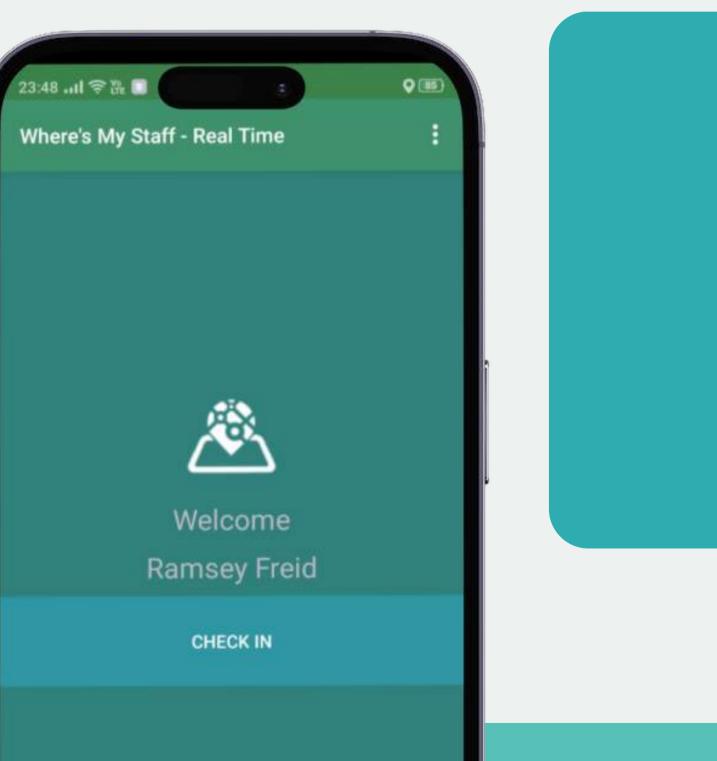

## MOBILE APPLICATION

User-friendly app for iOS and Android devices, enabling location sharing and showing report activities.