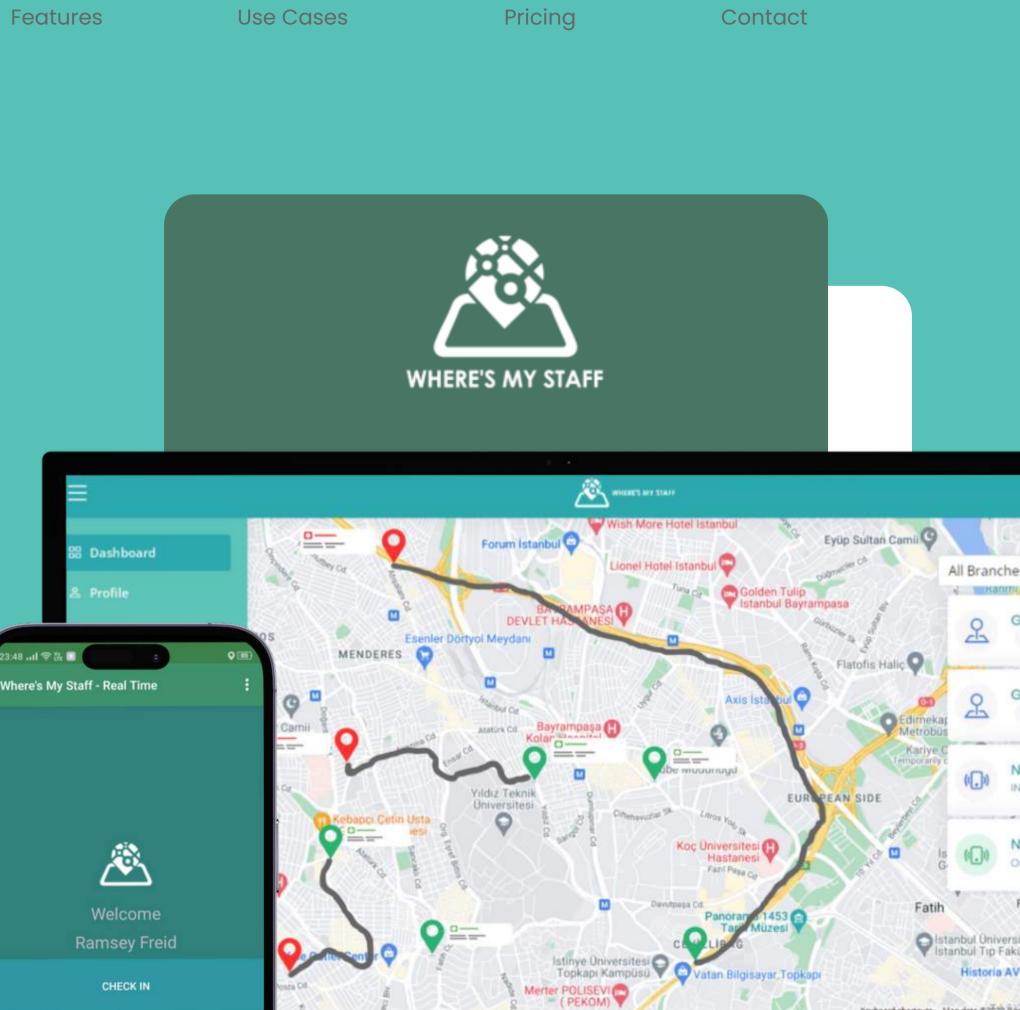

### Simplified, Streamlined, and Effective Time & **Location Tracking**

With real-time tracking capabilities, Where's My staff provides accurate information for improved staff management, accountability, and productivity, making it a practical and focused solution for businesses looking to optimize workforce management and streamline operations.

# **REAL-TIME** LOCATION TRACKING

Track the exact whereabouts of staff members in real time using GPS technology.

Pricing

Product

Features

## MOBILE APPLICATION

User-friendly app for iOS and Android devices, enabling location sharing and showing report activities.

### **REPORTING &** ANALYTICS

Generate comprehensive reports for optimized workforce management.

Pricing

Product

Features

Use Cases