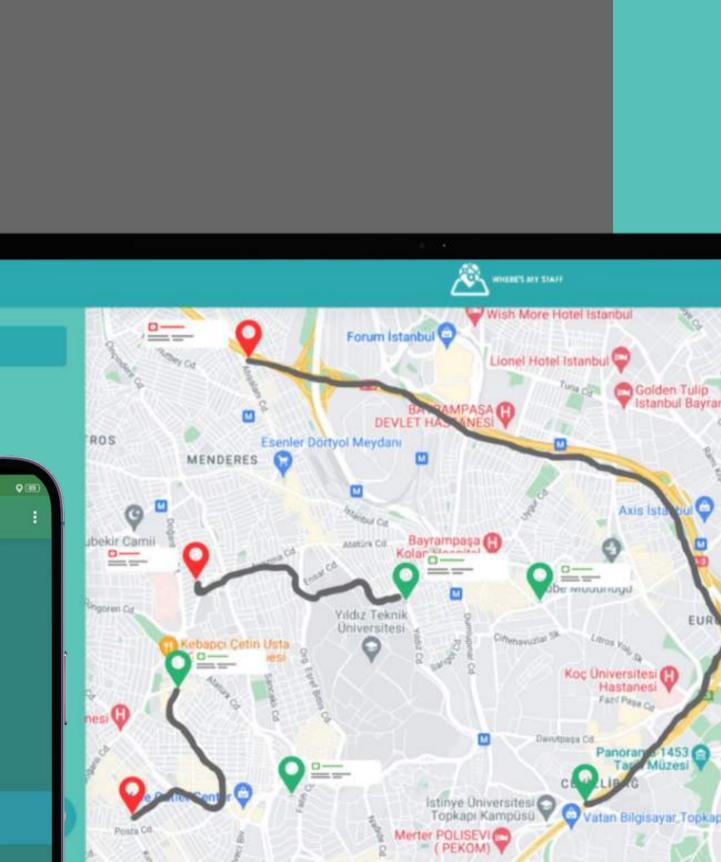

### Simplified, Streamlined, and Effective Time & **Location Tracking**

With real-time tracking capabilities, Where's My staff provides accurate information for improved staff management, accountability, and productivity, making it a practical and focused solution for businesses looking to optimize workforce management and streamline operations.

# **REAL-TIME** LOCATION TRACKING

Track the exact whereabouts of staff members in real time using GPS technology.

Pricing

Product

Features

### **REPORTING &** ANALYTICS

Generate comprehensive reports for optimized workforce management.

Pricing

Product

Features

Use Cases