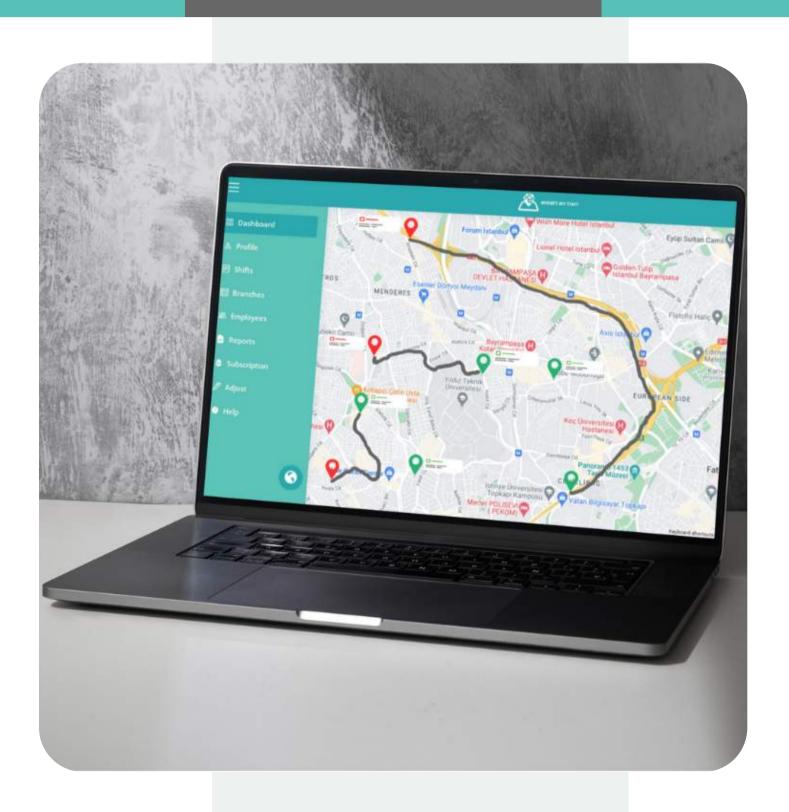

### Simplified, Streamlined, and Effective Time & **Location Tracking**

With real-time tracking capabilities, Where's My staff provides accurate information for improved staff management, accountability, and productivity, making it a practical and focused solution for businesses looking to optimize workforce management and streamline operations.

# **REAL-TIME** LOCATION TRACKING

Track the exact whereabouts of staff members in real time using GPS technology.

Pricing

Product

Features

### **REPORTING &** ANALYTICS

Generate comprehensive reports for optimized workforce management.

Pricing

Product

Features

Use Cases